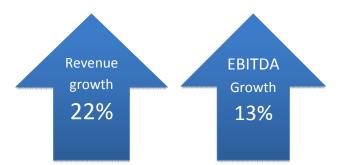

| 3.40                   |
|                                 |         | í       |                        |                        |

### **FINANCIAL HIGHLIGHTS Q3 FY18**



- Revenue from operations ₹158.12 crores for Q3 against ₹ 129.38 crores in the corresponding quarter of previous year, registered growth of 22%.
- EBIDTA of ₹ 17.25 crores for Q3 against ₹ 12.73 crores in Q3 of previous year, increased by 36% on account of highest ever sales and lower raw material (maize) prices.
- Profit before tax (PBT) ₹ 6.15 crores for Q3 against ₹ 4.05 crores in Q3 of previous year, increased by 52%.
- Q3 Profit after tax (PAT) is ₹ 3.98 crores v/s ₹ 4.51 crores in previous year, decreased by ₹ 0.53 crores due to higher provision of deferred tax liability.

### **FINANCIAL HIGHLIGHTS 9M FY17**



- Revenue from operations increased to ₹ 459.02 crores from ₹ 374.78 crores in the corresponding period of previous year, registering a growth of 22%
- EBIDTA of ₹ 45.05 crores in 9 months ended 31<sup>st</sup> December, 2017 v/s ₹ 40.37 crores in the previous year.
- Profit after tax (PAT) of ₹ 10.61 crores in 9 months ended 31<sup>st</sup> December, 2017 v/s ₹ 15.97 crores in the previous year. PAT is affected by higher finance cost by ₹ 2.93 crores and higher depreciation by ₹ 5.40 crores.

#### **OPERATIONAL HIGHLIGHTS**

- The company has successfully commenced the commercial production of ENA and Rectified Spirit during the month of December 2017.
- Company achieved a 30% volume growth in its Maize Starch production in Q3FY18 in comparison to Q2FY18.
- Company achieved a 69% volume