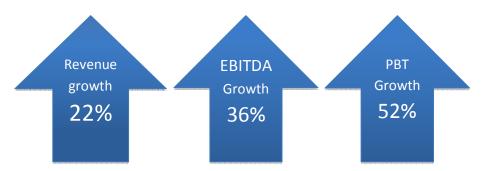

-----------------|
| Particulars                     | Q3 FY18 | Q3 FY17 | Nine<br>months<br>FY18 | Nine<br>months<br>FY17 |
| Total income from<br>operations | 158.12  | 129.38  | 459.02                 | 374.78                 |
| EBIDTA                          | 17.25   | 12.73   | 45.05                  | 40.37                  |
| EBIDTA Margin (%)               | 10.9    | 9.8     | 9.8                    | 10.8                   |
| ΡΑΤ                             | 3.98    | 4.51    | 10.61                  | 15.97                  |
| EPS (Face value of ₹1/-)        | 0.85    | 0.96    | 2.26                   | 3.40                   |
|                                 |         | í       |                        |                        |

### **FINANCIAL HIGHLIGHTS Q3 FY18**



- Revenue from operations ₹158.12 crores for Q3 against ₹ 129.38 crores in the corresponding quarter of previous year, registered growth of 22%.
- EBIDTA of ₹ 17.25 crores for Q3 against ₹ 12.73 crores in Q3 of previous year, increased by 36% on account of highest ever sales and lower raw material (maize) prices.
- Profit before tax (PBT) ₹ 6.15 crores for Q3 against ₹ 4.05 crores in Q3 of previous year, increased by 52%.
- Q3 Profit after tax (PAT) is ₹ 3.98 crores v/s ₹ 4.51 crores in previous year, decreased by ₹ 0.53 crores due to higher provision of deferred tax liability.

### **FINANCIAL HIGHLIGHTS 9M FY17**



- Revenue from operations increased to ₹ 459.02 crores from ₹ 374.78 crores in the corresponding period of previous year, registering a growth of 22%
- EBIDTA of ₹ 45.05 cr