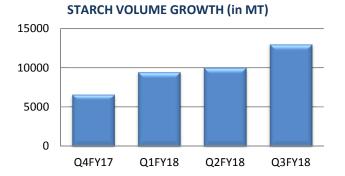

es in the corresponding period of previous year, registering a growth of 22%
- EBIDTA of ₹ 45.05 crores in 9 months ended 31<sup>st</sup> December, 2017 v/s ₹ 40.37 crores in the previous year.
- Profit after tax (PAT) of ₹ 10.61 crores in 9 months ended 31<sup>st</sup> December, 2017 v/s ₹ 15.97 crores in the previous year. PAT is affected by higher finance cost by ₹ 2.93 crores and higher depreciation by ₹ 5.40 crores.

#### **OPERATIONAL HIGHLIGHTS**

- The company has successfully commenced the commercial production of ENA and Rectified Spirit during the month of December 2017.
- Company achieved a 30% volume growth in its Maize Starch production in Q3FY18 in comparison to Q2FY18.
- Company achieved a 69% volume growth in its HFRS production in Q3FY18 as compared to previous quarter.



HFRS VOUME GROWTH (in MT)



Both the new projects of the company (Starch and HFRS) have started contributing to the Revenue and EBITDA and showing consistent volume growth. The ENA project of the company has also commenced production thus, putting all the CAPEX done by company in last 2 years in line.